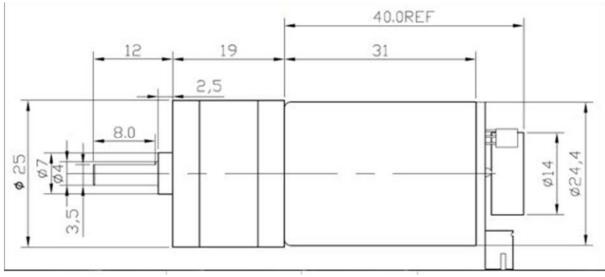

These units have an 10 mm length, 4 mm-diameter D-shaped output shaft. This motor is intended for use at 6V, though the motor can begin rotating at voltages as low as 1V. This motor is an ideal option for your mobile robot project.

Dimension

## SPECIFICATION

Motor Rated Voltage: 6V Encoder Rated Voltage: 3.3 / 5V Reducer Reduction Ratio: 1: 75 No load Speed: 100RPM@0.13A Maximum Efficiency Point: Load 1.0kg·cm/80RPM/1.7W/0.5A Maximum Power point: Load 3.0kg·cm/55RPM/2.8W/1.0A Stall Torque: 6.5kg·cm Stall Current: 3.0A Hall Resolution: Hall Resolution 11x Precision Reduction Ratio 74.83=823.1PPR Dimension: 54 \* Φ24.4 mm / 2.13 \* Φ0.96inches Weight: 96g