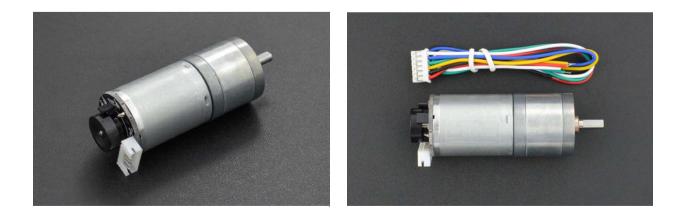

## INTRODUCTION

This is a metal geared DC motor w/Encoder. It is a 6V motor with a 75:1 metal gearbox and an integrated quadrature encoder that provides a resolution of 11 counts per revolution of the motor shaft, which corresponds to 823.1 counts per revolution of the gearbox's output shaft.

These units have an 10 mm length, 4 mm-diameter D-shaped output shaft. This motor is intended for use at 6V, though the motor can begin rotating at voltages as low as 1V. This motor is an ideal option for your mobile robot project.