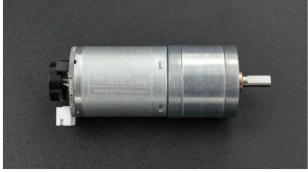

## Metal DC Geared Motor w/Encoder - 6V 100RPM 6.5Kg.cm

SKU:FIT0522

## INTRODUCTION

This is a metal geared DC motor w/Encoder. It is a 6V motor with a 75:1 metal gearbox and an integrated quadrature encoder that provides a resolution of 11 counts per revolution of the motor shaft, which corresponds to 823.1 counts per revolution of the gearbox's output shaft.

These units have an 10 mm length, 4 mm-diameter D-shaped output shaft. This motor is intended for use at 6V, though the motor can begin rotating at voltages as low as 1V. This motor is an ideal option for your mobile robot project.