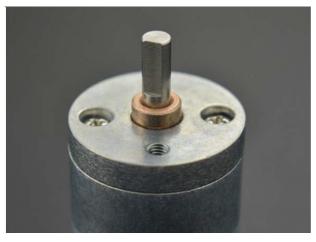

These units have an 10 mm length, 4 mm-diameter D-shaped output shaft. This motor is intended for use at 6V, though the motor can begin rotating at voltages as low as 1V. This motor is an ideal option for your mobile robot project.