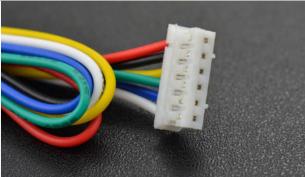

## SHIPPING LIST

Metal DC Geared Motor w/Encoder - 6V 100RPM 6.5Kg.cm x1 JST 6-Pin cable x1

https://www.dfrobot.com/product-1618.html/2-20-20