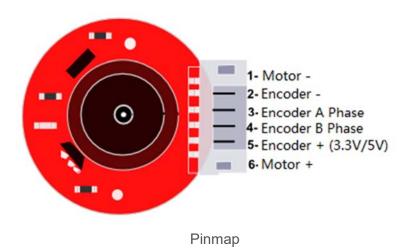

## SPECIFICATION

Motor Rated Voltage: 6V Encoder Rated Voltage: 3.3 / 5V Reducer Reduction Ratio: 1: 75 No load Speed: 100RPM@0.13A Maximum Efficiency Point: Load 1.0kg·cm/80RPM/1.7W/0.5A Maximum Power point: Load 3.0kg·cm/55RPM/2.8W/1.0A Stall Torque: 6.5kg·cm Stall Current: 3.0A Hall Resolution: Hall Resolution 11x Precision Reduction Ratio 74.83=823.1PPR Dimension: 54 \* Φ24.4 mm / 2.13 \* Φ0.96inches Weight: 96g

## SHIPPING LIST

Metal DC Geared Motor w/Encoder - 6V 100RPM 6.5Kg.cm x1 JST 6-Pin cable x1

https://www.dfrobot.com/product-1618.html/2-20-20