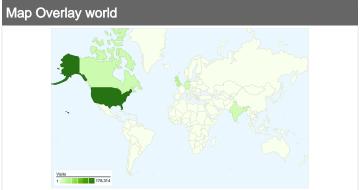

## 457,500 visits came from 198 countries/territories

| Site Usage                              |                                                  |                                                       |             |                                                       |                          |                                                      |  |
|-----------------------------------------|--------------------------------------------------|-------------------------------------------------------|-------------|-------------------------------------------------------|--------------------------|------------------------------------------------------|--|
| Visits 457,500 % of Site Total: 100.00% | Pages/Visit<br>4.04<br>Site Avg:<br>4.04 (0.00%) | Avg. Time on Site 00:04:52 Site Avg: 00:04:52 (0.00%) |             | % New Visits<br>66.61%<br>Site Avg:<br>66.45% (0.24%) | <b>52.58</b> 9 Site Avg: | Bounce Rate<br>52.58%<br>Site Avg:<br>52.58% (0.00%) |  |
| Country/Territory                       |                                                  | Visits                                                | Pages/Visit | Avg. Time on<br>Site                                  | % New Visits             | Bounce Rate                                          |  |
| United States                           |                                                  | 178,314                                               | 3.85        | 00:04:46                                              | 67.81%                   | 53.23%                                               |  |
| United Kingdom                          |                                                  | 33,321                                                | 4.21        | 00:04:51                                              | 66.57%                   | 50.26%                                               |  |
| Canada                                  |                                                  | 20,450                                                | 3.82        | 00:05:13                                              | 72.34%                   | 55.61%                                               |  |
| Germany                                 |                                                  | 18,001                                                | 4.19        | 00:04:18                                              | 67.22%                   | 50.80%                                               |  |
| India                                   |                                                  | 17,510                                                | 3.03        | 00:04:11                                              | 83.72%                   | 58.31%                                               |  |
| Denmark                                 |                                                  | 14,328                                                | 8.21        | 00:09:46                                              | 38.48%                   | 25.92%                                               |  |
| Australia                               |                                                  | 12,805                                                | 4.49        | 00:06:18                                              | 58.60%                   | 47.36%                                               |  |
| Netherlands                             |                                                  | 11,249                                                | 5.95        | 00:07:29                                              | 55.46%                   | 39.78%                                               |  |
| Poland                                  |                                                  | 9,601                                                 | 3.72        | 00:03:34                                              | 68.69%                   | 57.45%                                               |  |
| Spain                                   |                                                  | 9,494                                                 | 3.85        | 00:04:03                                              | 72.06%                   | 54.13%                                               |  |