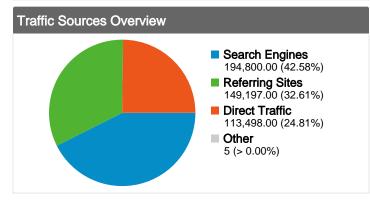

# Traffic Sources Overview

Comparing to: Site

#### All traffic sources sent a total of 457,500 visits

\_\_\_\_\_ 32.61% Referring Sites

42.58% Search Engines

## **Top Traffic Sources**

| Sources                      | Visits  | % visits |
|------------------------------|---------|----------|
| google (organic)             | 182,502 | 39.89%   |
| (direct) ((none))            | 113,498 | 24.81%   |
| stumbleupon.com (referral)   | 21,450  | 4.69%    |
| blog.makezine.com (referral) | 7,768   | 1.70%    |
| yahoo (organic)              | 7,563   | 1.65%    |