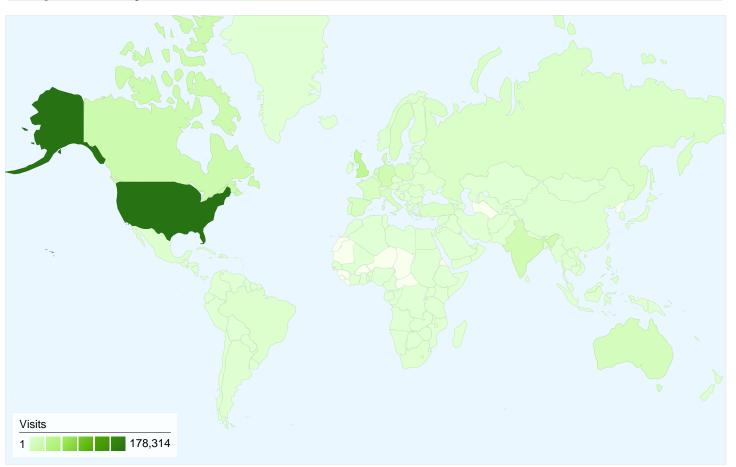

## 457,500 visits came from 198 countries/territories

| Site Usage                              |                                                  |                                                       |             |                                                       |                          |                                                      |  |
|-----------------------------------------|--------------------------------------------------|-------------------------------------------------------|-------------|-------------------------------------------------------|--------------------------|------------------------------------------------------|--|
| Visits 457,500 % of Site Total: 100.00% | Pages/Visit<br>4.04<br>Site Avg:<br>4.04 (0.00%) | Avg. Time on Site 00:04:52 Site Avg: 00:04:52 (0.00%) |             | % New Visits<br>66.61%<br>Site Avg:<br>66.45% (0.24%) | <b>52.58</b> 9 Site Avg: | Bounce Rate<br>52.58%<br>Site Avg:<br>52.58% (0.00%) |  |
| Country/Territory                       |                                                  | Visits                                                | Pages/Visit | Avg. Time on<br>Site                                  | % New Visits             | Bounce Rate                                          |  |
| United States                           |                                                  | 178,314                                               | 3.85        | 00:04:46                                              | 67.81%                   | 53.23%                                               |  |
| United Kingdom                          |                                                  | 33,321                                                | 4.21        | 00:04:51                                              | 66.57%                   | 50.26%                                               |  |
| Canada                                  |                                                  | 20,450                                                | 3.82        | 00:05:13                                              | 72.34%                   | 55.61%                                               |  |
| Germany                                 |                                                  | 18,001                                                | 4.19        | 00:04:18                                              | 67.22%                   | 50.80%                                               |  |
| India                                   |                                                  | 17,510                                                | 3.03        | 00:04:11                                              | 83.72%                   | 58.31%                                               |  |
| Denmark                                 |                                                  | 14,328                                                | 8.21        | 00:09:46                                              | 38.48%                   | 25.92%                                               |  |
| Australia                               |                                                  | 12,805                                                | 4.49        | 00:06:18                                              | 58.60%                   | 47.36%                                               |  |
| Netherlands                             |                                                  | 11,249                                                | 5.95        | 00:07:29                                              | 55.46%                   | 39.78%                                               |  |
| Poland                                  |                                                  | 9,601                                                 | 3.72        | 00:03:34                                              | 68.69%                   | 57.45%                                               |  |
| Spain                                   |                                                  | 9,494                                                 | 3.85        | 00:04:03                                              | 72.06%                   | 54.13%                                               |  |