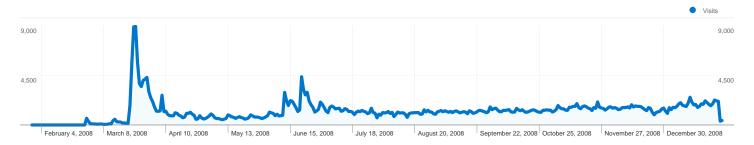

## 304,300 people visited this site

\_\_\_\_\_ 457,500 Visits

\_\_\_\_\_ 304,300 Absolute Unique Visitors

1,849,382 Pageviews

4.04 Average Pageviews

00:04:52 Time on Site

52.58% Bounce Rate

66.45% New Visits