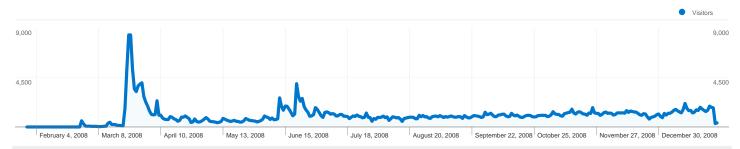

# Visitors Overview

## 304,300 people visited this site

\_\_\_\_\_ 457,500 Visits

\_\_\_\_\_ 304,300 Absolute Unique Visitors

1,849,382 Pageviews

4.04 Average Pageviews

00:04:52 Time on Site

52.58% Bounce Rate

66.45% New Visits