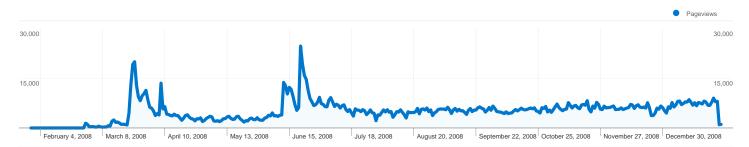

#### Site Usage

457,500 Visits

1,849,382 Pageviews

4.04 Pages/Visit

52.58% Bounce Rate

00:04:52 Avg. Time on Site

66.45% % New Visits

| Content Overview |           |             |
|------------------|-----------|-------------|
| Pages            | Pageviews | % Pageviews |
| 1                | 260,824   | 14.10%      |
| /node/112        | 117,232   | 6.34%       |
| /node/17         | 71,464    | 3.86%       |
| /start           | 42,671    | 2.31%       |
| /tracker         | 39,431    | 2.13%       |

# Visitors Overview

## 304,300 people visited this site

\_\_\_\_\_ 457,500 Visits

\_\_\_\_\_ 304,300 Absolute Unique Visitors

1,849,382 Pageviews

4.04 Average Pageviews

00:04:52 Time on Site

52.58% Bounce Rate

66.45% New Visits

## Pages on this site were viewed a total of 1,849,382 times

\_\_\_\_\_\_ 1,849,382 Pageviews

\_\_\_\_\_\_ 1,386,718 Unique Views

52.58% Bounce Rate