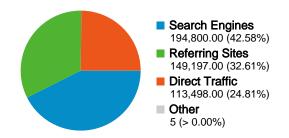

# Traffic Sources Overview

Comparing to: Site

#### All traffic sources sent a total of 457,500 visits

\_\_\_\_\_ 32.61% Referring Sites

42.58% Search Engines

## **Top Traffic Sources**

| Sources                      | Visits  | % visits |
|------------------------------|---------|----------|
| google (organic)             | 182,502 | 39.89%   |
| (direct) ((none))            | 113,498 | 24.81%   |
| stumbleupon.com (referral)   | 21,450  | 4.69%    |
| blog.makezine.com (referral) | 7,768   | 1.70%    |
| yahoo (organic)              | 7,563   | 1.65%    |