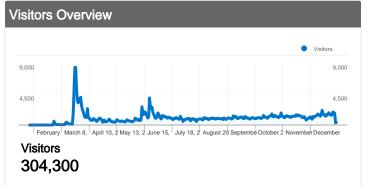

# Visitors Overview

## 304,300 people visited this site

\_\_\_\_\_ 457,500 Visits

\_\_\_\_\_ 304,300 Absolute Unique Visitors

1,849,382 Pageviews

4.04 Average Pageviews

00:04:52 Time on Site

52.58% Bounce Rate

66.45% New Visits